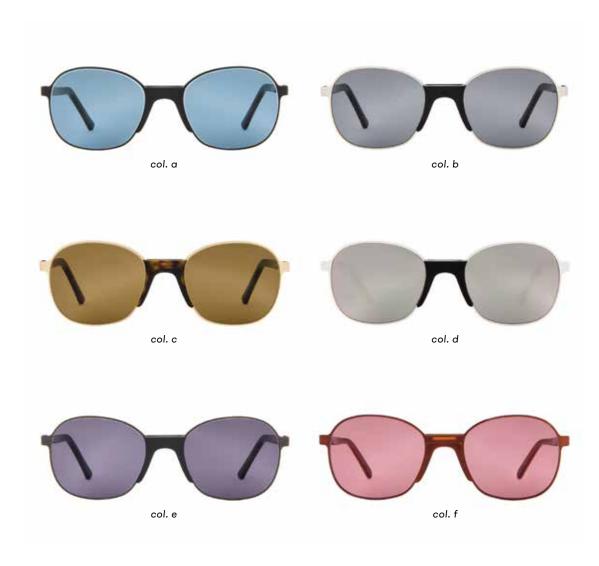

# reflect

ON YOURSELF.

p. 08 p. 09

available in the following COLORS

available in the following

COLORS mod. CALDER

SIZE

available in the following

COLORS mod. MOORE

col. a

available in the following

COLORS mod. GONZALEZ

white

heat of