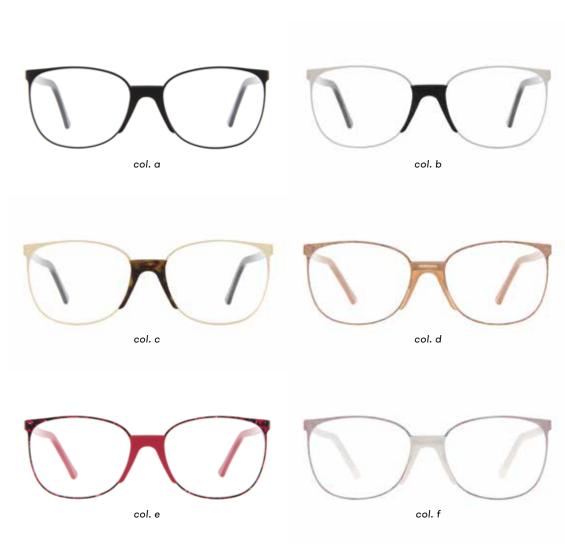

COLORS mod. MOORE

col. a

available in the following

COLORS mod. GONZALEZ

white

heat of