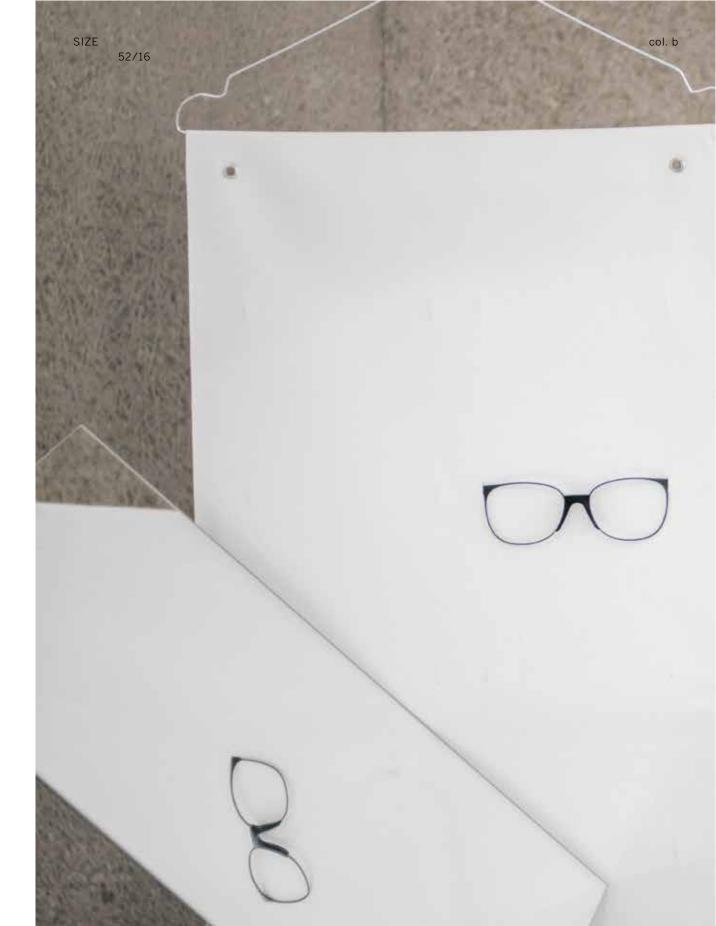

# reflect

ON YOURSELF.

p. 08 p. 09

available in the following COLORS

available in the following

COLORS mod. CALDER

SIZE

available in the following