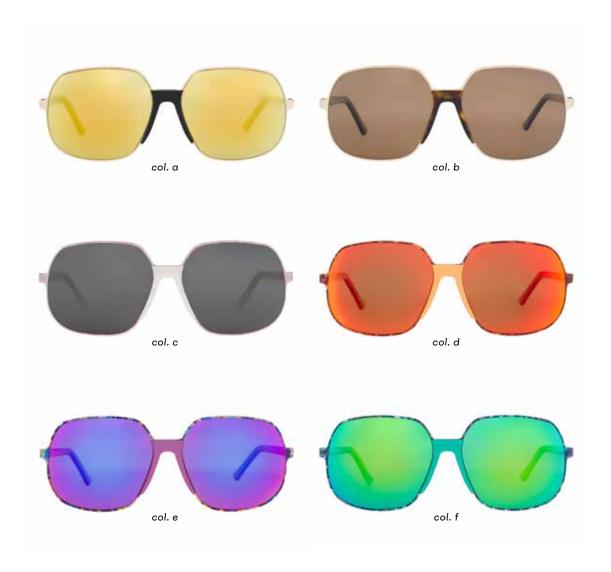

# reflect

ON YOURSELF.

p. 08 p. 09

available in the following COLORS

available in the following

COLORS mod. CALDER

SIZE

available in the following

COLORS mod. MOORE

col. a

available in the following

COLORS mod. GONZALEZ

white

heat of