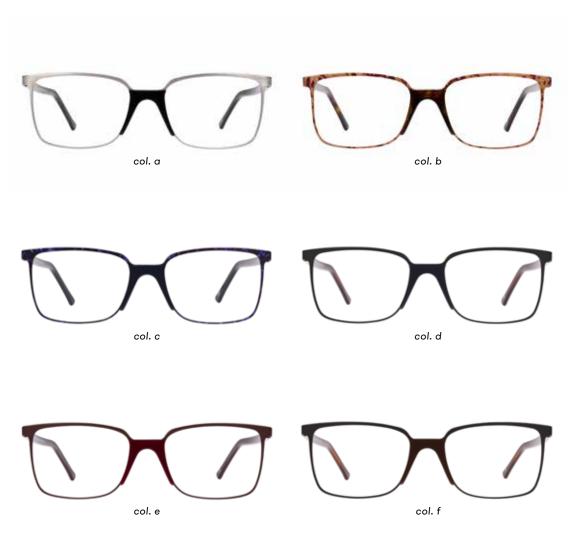

# reflect

ON YOURSELF.

p. 08 p. 09

available in the following COLORS

available in the following

COLORS mod. CALDER

SIZE

available in the following