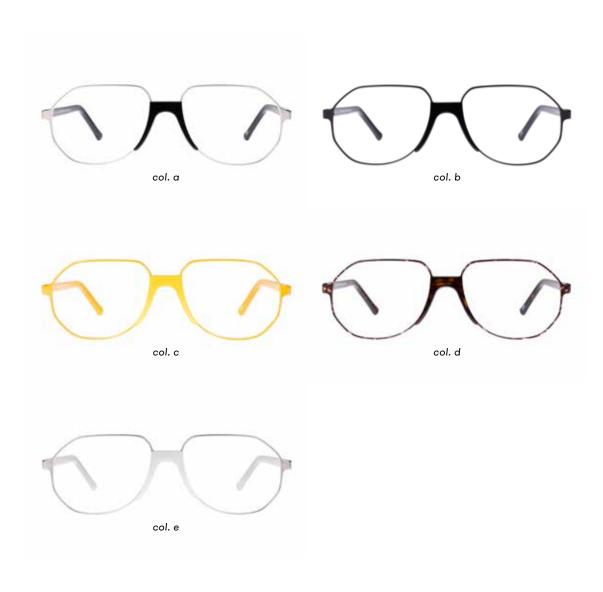

# reflect

ON YOURSELF.

p. 08 p. 09

available in the following COLORS

available in the following

COLORS mod. CALDER

SIZE

available in the following