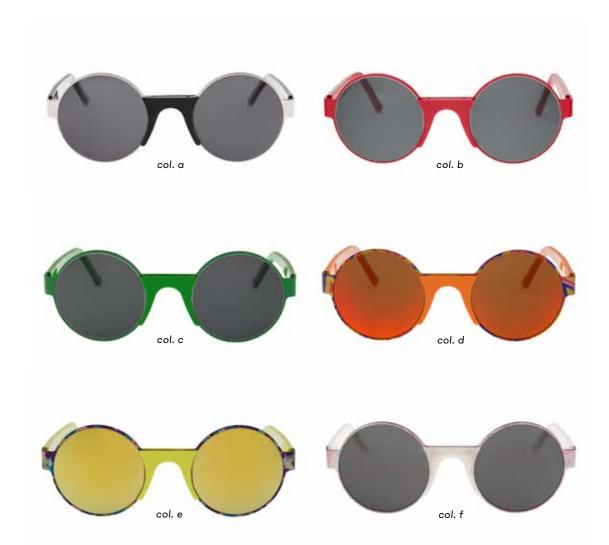

# reflect

ON YOURSELF.

p. 08 p. 09

available in the following COLORS

available in the following

COLORS mod. CALDER

SIZE

available in the following

COLORS mod. MOORE

col. a

available in the following

COLORS mod. GONZALEZ

white

heat of