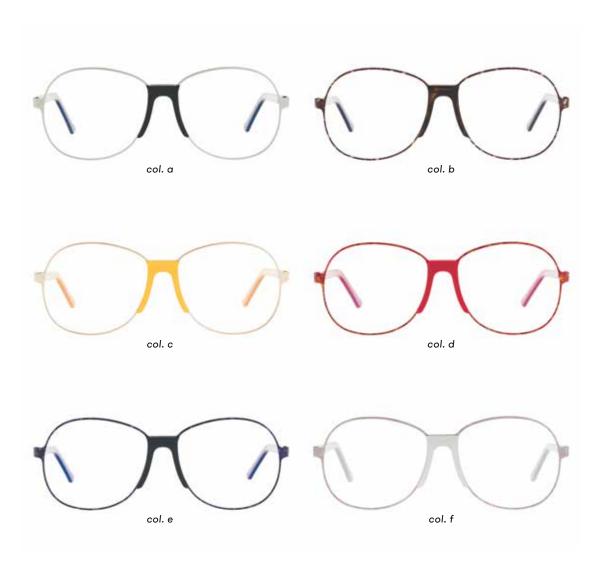

# reflect

ON YOURSELF.

p. 08 p. 09

available in the following COLORS

available in the following

COLORS mod. CALDER

SIZE

available in the following

COLORS mod. MOORE

col. a

available in the following

COLORS mod. GONZALEZ

white

heat of