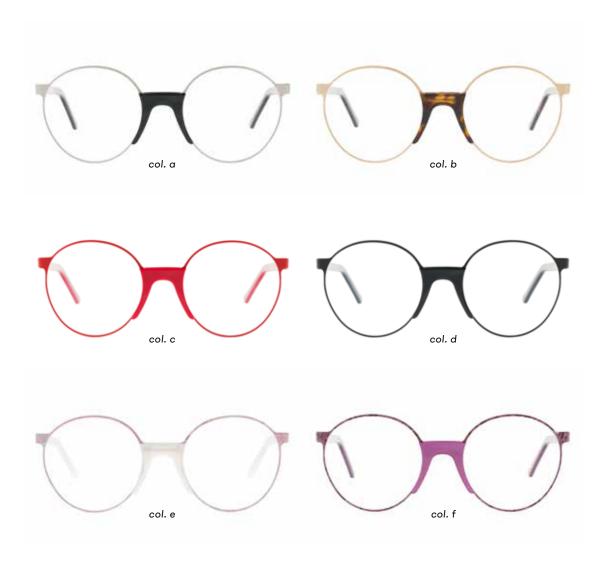

COLORS mod. MOORE

col. a

available in the following

COLORS mod. GONZALEZ

white

heat of