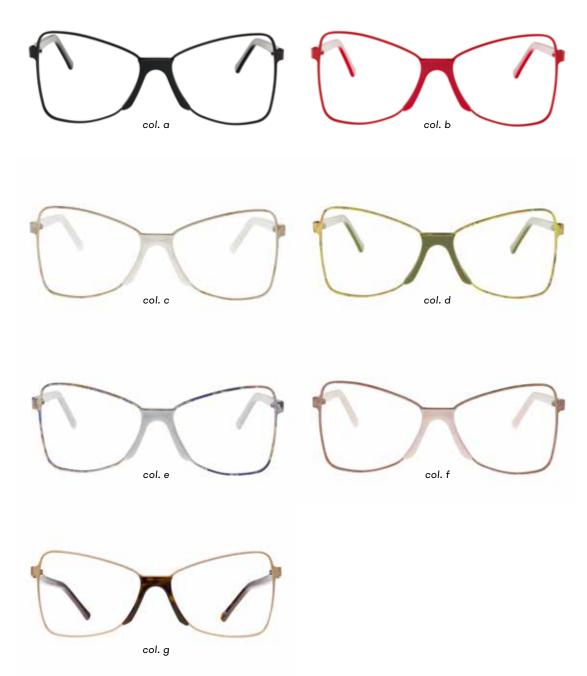

COLORS mod. MOORE

col. a

available in the following

COLORS mod. GONZALEZ

white

heat of