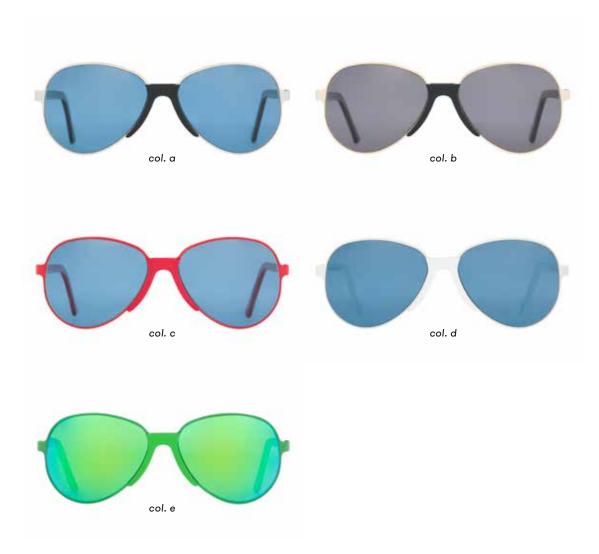

# reflect

ON YOURSELF.

p. 08 p. 09

available in the following COLORS

available in the following

COLORS mod. CALDER

SIZE

available in the following

COLORS mod. MOORE

col. a

available in the following

COLORS mod. GONZALEZ

white

heat of