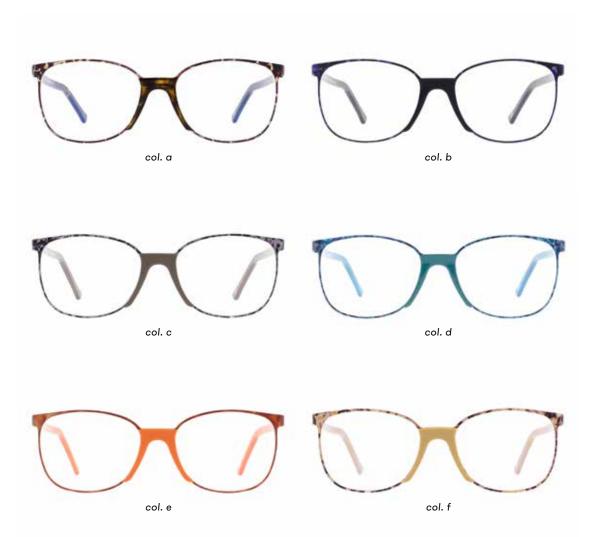

# reflect

ON YOURSELF.

p. 08 p. 09

available in the following COLORS

available in the following

COLORS mod. CALDER

SIZE

available in the following