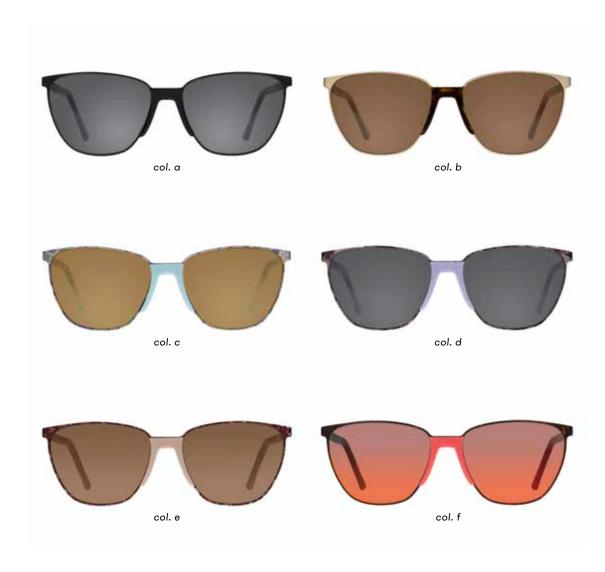

# reflect

ON YOURSELF.

p. 08 p. 09

available in the following COLORS

available in the following

COLORS mod. CALDER

SIZE

available in the following

COLORS mod. MOORE

col. a

available in the following

COLORS mod. GONZALEZ

white

heat of