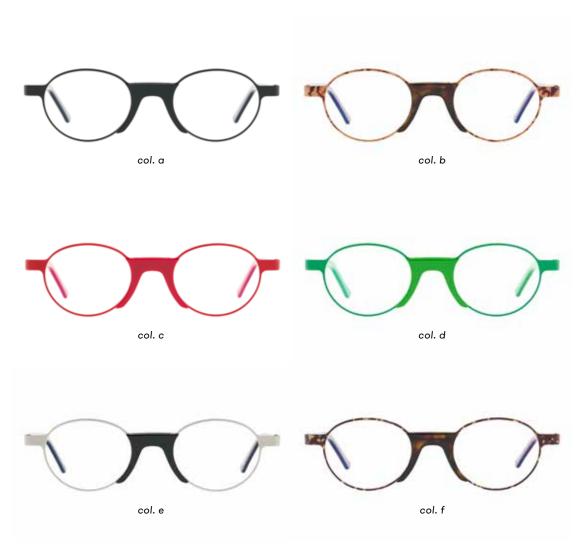

COLORS mod. MOORE

col. a

available in the following

COLORS mod. GONZALEZ

white

heat of