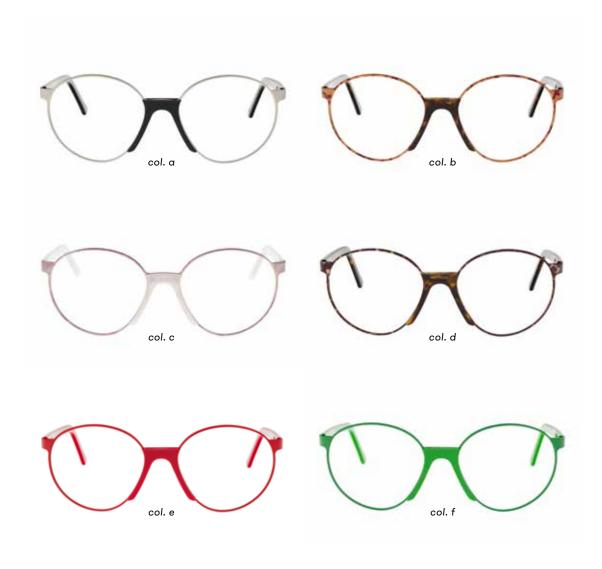

# reflect

ON YOURSELF.

p. 08 p. 09

available in the following COLORS

available in the following

COLORS mod. CALDER

SIZE

available in the following

COLORS mod. MOORE

col. a

available in the following

COLORS mod. GONZALEZ

white

heat of